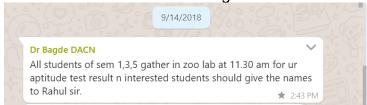

### SEPTEMBER 8, 2018 APTITUDE TEST

Department of Zoology conducted the aptitude test on "**Competative examinations**" for the BSc Sem-I, III, & V students on 8<sup>th</sup> Sepember2018. After valuation of papers, prizes are given to highest scorer students by Dr. R S. Bagade, head of Zoology & Dr. DVNS Suresh.

#### **GLIMPSES**